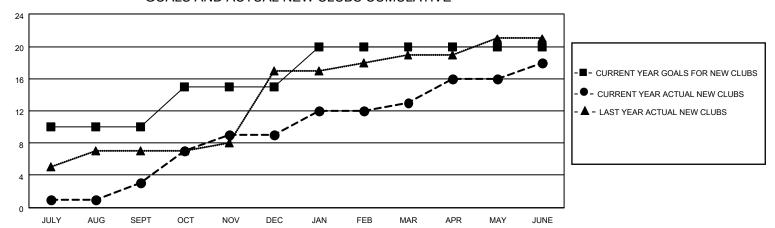

## MONTHLY MEMBERSHIP PROGRESS REPORT

LOCATION INDIA District 318 D Results as of: 6/30/2022

| Clubs                 |               |           |               | Members               |                        |                         |                                                    |
|-----------------------|---------------|-----------|---------------|-----------------------|------------------------|-------------------------|----------------------------------------------------|
| RESULTS FOR 2021-2022 |               |           |               | RESULTS FOR 2021-2022 |                        |                         |                                                    |
| QUARTER               | NEW CLUB GOAL | NEW CLUBS | DROPPED CLUBS | QUARTER MEM           | BER GROWTH NET<br>GOAL | MEMBER GROWTH<br>ACTUAL | DROPPED<br>MEMBERS ACTUAL<br>(including transfers) |
| JULY/AUG/SEPT         | 10            | 3         | 7             | JULY/AUG/SEPT         | 200                    | 225                     | 174                                                |
| OCT/NOV/DEC           | 5             | 6         | 1             | OCT/NOV/DEC           | 200                    | 344                     | 185                                                |
| JAN/FEB/MAR           | 5             | 4         | 2             | JAN/FEB/MAR           | 200                    | 279                     | 82                                                 |
| APR/MAY/JUNE          | 0             | 5         | 1             | APR/MAY/JUNE          | 0                      | 318                     | 321                                                |

## GOALS AND ACTUAL NEW CLUBS CUMULATIVE

| DROPPED CLUBS: 11 |     | 138 CLUBS OF 190 ADDED 1 OR<br>MORE NEW MEMBERS | GENDER DISTRIBUTION                   |                                  |  |
|-------------------|-----|-------------------------------------------------|---------------------------------------|----------------------------------|--|
|                   |     | MORE NEW MEMBERS                                | MALE<br>FEMALE                        | 4,972 (82.20%)<br>1,077 (17.80%) |  |
| DROPPED MEMBERS   |     |                                                 | NON BINARY<br>PREFER NOT TO ANSWER    | 0 (0.00%)                        |  |
| DECEASED          | 30  |                                                 | THEFERINGT TO ANSWER                  | 0 (0.0070)                       |  |
| CLUB CANCELLED    | 203 | CLICK HERE FOR CUMULATIVE                       | TOTAL FAMILY UNIT MEMBERS             | 1,923                            |  |
| OTHER             | 529 | MEMBERSHIP DATA                                 |                                       |                                  |  |
| TOTAL             | 762 |                                                 | FAMILY MEMBERS PAYING HALF DUES 1,010 |                                  |  |
|                   |     |                                                 |                                       |                                  |  |