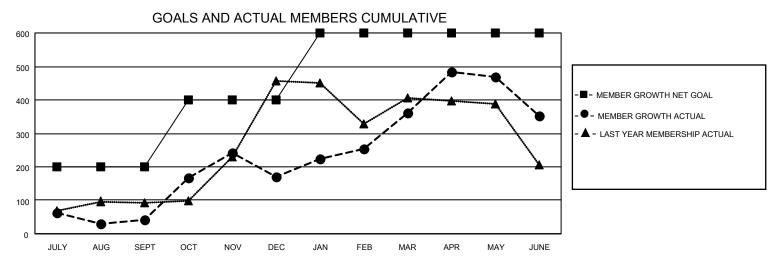

## MONTHLY MEMBERSHIP PROGRESS REPORT

LOCATION INDIA District 318 D Results as of: 6/30/2022

| Clubs                 |               |           |               | Members               |                        |                         |                                                    |
|-----------------------|---------------|-----------|---------------|-----------------------|------------------------|-------------------------|----------------------------------------------------|
| RESULTS FOR 2021-2022 |               |           |               | RESULTS FOR 2021-2022 |                        |                         |                                                    |
| QUARTER               | NEW CLUB GOAL | NEW CLUBS | DROPPED CLUBS | QUARTER MEM           | BER GROWTH NET<br>GOAL | MEMBER GROWTH<br>ACTUAL | DROPPED<br>MEMBERS ACTUAL<br>(including transfers) |
| JULY/AUG/SEPT         | 10            | 3         | 7             | JULY/AUG/SEPT         | 200                    | 225                     | 174                                                |
| OCT/NOV/DEC           | 5             | 6         | 1             | OCT/NOV/DEC           | 200                    | 344                     | 185                                                |
| JAN/FEB/MAR           | 5             | 4         | 2             | JAN/FEB/MAR           | 200                    | 279                     | 82                                                 |
| APR/MAY/JUNE          | 0             | 5         | 1             | APR/MAY/JUNE          | 0                      | 318                     | 321                                                |

## GOALS AND ACTUAL NEW CLUBS CUMULATIVE

| DROPPED CLUBS: 11 |     | 138 CLUBS OF 190 ADDED 1 OR<br>MORE NEW MEMBERS | GENDER DISTRIBUTION                   |                                  |  |
|-------------------|-----|-------------------------------------------------|---------------------------------------|----------------------------------|--|
|                   |     | MORE NEW MEMBERS                                | MALE<br>FEMALE                        | 4,972 (82.20%)<br>1,077 (17.80%) |  |
| DROPPED MEMBERS   |     |                                                 | NON BINARY<br>PREFER NOT TO ANSWER    | 0 (0.00%)                        |  |
| DECEASED          | 30  |                                                 | THEFERINGT TO ANSWER                  | 0 (0.0070)                       |  |
| CLUB CANCELLED    | 203 | CLICK HERE FOR CUMULATIVE                       | TOTAL FAMILY UNIT MEMBERS             | 1,923                            |  |
| OTHER             | 529 | MEMBERSHIP DATA                                 |                                       |                                  |  |
| TOTAL             | 762 |                                                 | FAMILY MEMBERS PAYING HALF DUES 1,010 |                                  |  |
|                   |     |                                                 |                                       |                                  |  |